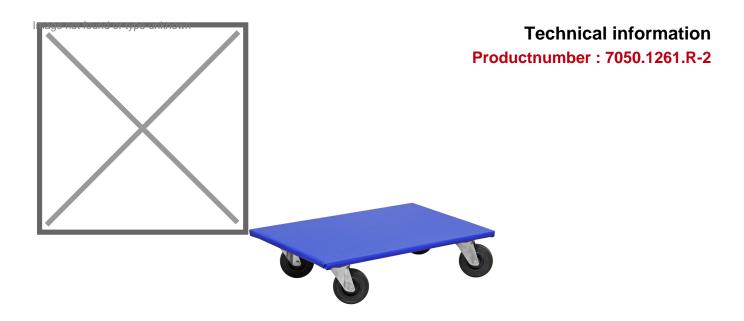

## **Product description**

The indispensable transport aid. Furniture dogs and furniture rollers are suitable for moving furniture, cupboards, sofas, boxes and other products. These practical dogs or dollies will help you move. Fitted with 4 rubber castors, which makes transporting products extremely smooth. Diameter wheels 100 mm.

## **Specifications**

Article arrangement: New

Version: 4 swivel wheels rubber 100 mm

Wheels back: 2 castor wheels solid rubber, 100 mm

Colour: blue Width (mm): 400

Loading capacity (kg): 300 Type number: 7050

Scan the QR code for more information

Type: dollies for furniture

Wheels front: 2 castor wheels solid rubber 100 mm

Euronorm (mm): 600 x 400

Length (mm): 600 Height (mm): 145 Weight (kg) 5

EAN Code (Gtin) 8719424013023