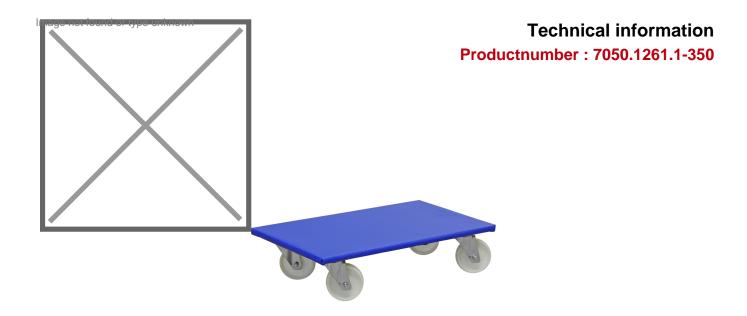

## **Product description**

The indispensable transport aid. Furniture dogs and furniture rollers are suitable for moving furniture, cupboards, sofas, boxes and other products. These practical dogs or dollies will help you move. Equipped with 4 polyamide castors, which makes transporting products extremely easy. Diameter wheels 100 mm.

## **Specifications**

Article arrangement: New

Version: 4 swivel wheels polyamide 100 mm Wheels back: 2 castor wheels, polyamide, 100 mm

Length (mm): 600 Height (mm): 145 Weight (kg) 5

EAN Code (Gtin) 8719424013009

Scan the QR code for more information

Type: dollies for furniture

Wheels front: 2 castor wheels, polyamide, 100 mm

Colour: blue Width (mm): 350

Loading capacity (kg): 500 Type number: 7050