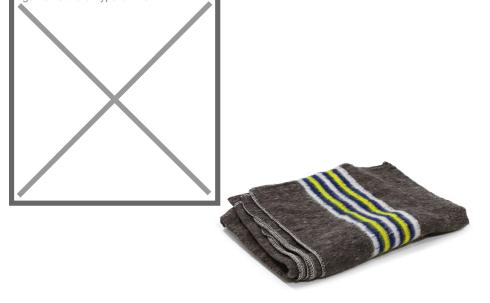

## **Product description**

Quilted blanket (woven) of cotton, wool and recycled textile fibers with dimensions 1500x2000 mm. The blankets are ideal for storage during transport and relocation. The moving blankets protect furniture, TV or other scratch and breakage sensitive products during transport.

## **Specifications**

Article arrangement: New Version: removal blanket Length (mm): 1500 Weight (kg) 1.25

Additional specifications: woven

Type: protective cover

Colour: grey with blue/yellow stripes

Width (mm): 2000 Type number: 99-2160