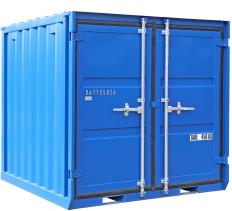

## **Product description**

6ft material container with wooden bottom and opening doors. This blue-painted profile steel container is fitted with plug-in brackets on both sides. This makes the container easy to move with a forklift.

## **Specifications**

Article arrangement: New

Version: 6 ft

Walls: corrugated steel plate Top: corrugated steel plate

Ral colour: 5010 Length (mm): 1980 Width (mm): 1970 Height (mm): 1910

Loading capacity (kg): 2000

Type number: 6FT

Scan the QR code for more information

Type: goods container

Material: steel Floor: wood Colour: blue

Surface treatment: powdercoating Internal length (mm): 1800 Internal width (mm): 1860 Internal height (mm): 1730