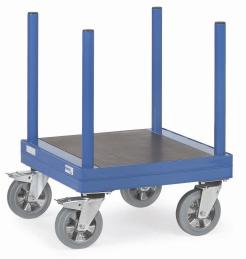

## **Product description**

Steel long material wagon with four stanchions. This rolling platform is made of powder-coated profile steel and a loading surface of waterproof plywood. The whole rolls on four heavy-duty swivel castors, two of which have brakes. The load capacity is 1500 kg and the loading surface height is 338 mm.

## **Specifications**

Article arrangement: New

Version: loading surface of waterproof multiplex Wheels front: 2 castor wheels solid rubber 200 mm

Colour: blue

Surface treatment: powdercoating

Width (mm): 700 Height (mm): 895

Loading capacity (kg): 1500 Options: with wheels

EAN Code (Gtin) 8719424017922

Scan the QR code for more information

Type: roll platform Material: steel

Wheels back: 2 castor wheels 200 mm. wheel locks

Ral colour: 5007 Length (mm): 700 Internal width (mm): 510 Useful height (mm): 550