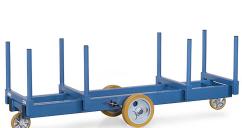

## **Product description**

Long equipment trolley made of powder-coated steel with eight stanchions. The stanchions can be stored in the two material bins. The cart is free in the middle for loading with a crane or forklift truck. The material cart is equipped with two fixed castors with brakes and two swivel castors. The load capacity is 3000 kg.

## **Specifications**

Article arrangement: New

Version: open, without loading surface Wheels front: 2 wheels, vulcolan, 200\*50 mm

Colour: blue

Surface treatment: powdercoating

Width (mm): 700 Height (mm): 920

Loading capacity (kg): 3000 Options: with wheels

EAN Code (Gtin) 8719424017953

Scan the QR code for more information

Type: Fetra cart for long goods

Material: steel

Wheels back: 2 wheels, vulcolan, 360\*75 mm, with brake

Ral colour: 5007 Length (mm): 2500 Internal width (mm): 600 Useful height (mm): 500

Weight (kg) 178 Type number: 852113