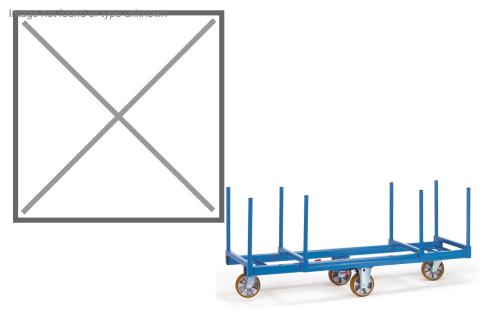

## **Product description**

Long equipment trolley made of powder-coated steel with eight stanchions. The stanchions can be stored in the two material bins. The cart with swing-dip construction is free in the middle for loading with a crane or forklift truck. The material cart is equipped with two fixed castors with brakes and two swivel castors. The payload is 1500 kg.

## Specifications

Article arrangement: New Version: open, without loading surface Wheels front: 2 wheels, polyurethane, 200\*50 mm Colour: blue Surface treatment: powdercoating Width (mm): 600 Height (mm): 850 Useful height (mm): 500 Weight (kg) 74 Type number: 852111

Type: cart for long goods Material: steel Wheels back: 2 wheels, polyurethane, 200\*50 mm, with brake Ral colour: 5007 Length (mm): 2000 Internal width (mm): 500 Internal height (mm): 350 Loading capacity (kg): 1200 Options: with wheels EAN Code (Gtin) 8719424017939