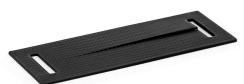

## **Product description**

Flexible corner protector for lashing straps up to 50 mm wide.

Simple, but effective. Our corner protectors, protective corners or pallet corners protect the load against cutting into strapping or lashing straps. But also the other way around, the corner protectors prevent damage and cutting of the lashing straps and strapping bands.

## **Specifications**

Article arrangement: New

Version: for ratchet straps up to 50 mm

Colour: black Width (mm): 100 Weight (kg) 0.1

EAN Code (Gtin) 8719424126297

Scan the QR code for more information

Type: corner edge protector

Material: plastic Length (mm): 290 Internal width (mm): 50 Type number: 44-PP