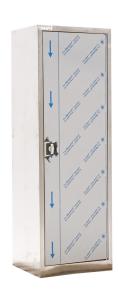

## **Product description**

Used high stainless steel equipment cabinet. Ideal for areas where hygiene plays a major role.

- Sturdy high cabinet made of stainless steel.
- Shelves adjustable in height by 25 mm.
- Closure with handle with 2-point cylinder lock.
- Max. load per shelf (kg): 100 kg

Caution! Damage to side and back. See photos. There is a protective film on the front of the cabinet.

## **Specifications**

Article arrangement: Used Version: 1 door (cylinder lock) Shelves: 4 adjustable shelves

Width (mm): 600 Height (mm): 1800 Depth (mm): 500 Weight (kg) 50

Additional specifications: incl. 2 keys

Type: material cabinet Material: stainless steel

Surface treatment: signs of use Internal width (mm): 590 Internal height (mm): 1650 Internal depth (mm): 440 Type number: A019351

EAN Code (Gtin) 8719424179804