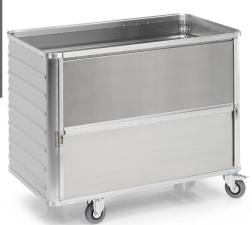

## **Product description**

Container trolleys with slide-down side

- Container trolleys of light alloy with smooth surface
- Reinforcement rims at top and bottom provide load stability
- With slide-down side for easy loading and unloading
- Antistatic and do not attract dust

## **Specifications**

Article arrangement: New Version: sliding closure

Walls: walls with solid profiles on edges

Subgroup: Transport trolleys

Length (mm): 1280 Width (mm): 675 Height (mm): 985

Loading capacity (kg): 250

Weight (kg) 34

EAN Code (Gtin) 8719424026849

Scan the QR code for more information

Type: transport trolley Material: aluminium

Wheels front: 2 castor wheels solid rubber with wheel locks 125 mm

Wheels back: 2 fixed wheels, solid rubber 125 mm

Internal length (mm): 1250 Internal width (mm): 645 Internal height (mm): 800

Volume (Itr): 650

Type number: 90D3708