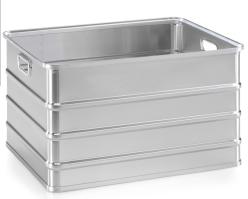

## **Product description**

Transport cases in light alloy

- Transport cases of light alloy with smooth surface
- Containers with circumferential pressed sections at the rims
- With 2 integrated handles
- Stackable

## **Specifications**

Article arrangement: New Version: closed edition

Subgroup: transport containers Internal length (mm): 730 Internal width (mm): 550 Internal height (mm): 405

Volume (ltr): 155 Type number: 90A152

Scan the QR code for more information

Type: transport containers with reinforcement

Material: aluminium Length (mm): 760 Width (mm): 580 Height (mm): 430 Loading capacity (kg): 50

Weight (kg) 5.6

EAN Code (Gtin) 8719424026313