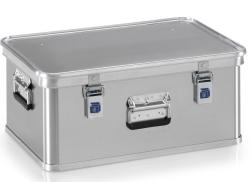

## **Product description**

Transport cases with stacking rims

- Transport cases in light alloy with smooth surface
- Containers and lids with robust pressed sections at the rims
- Hinged lid with full rubber seal and two retaining webbing straps
- Stackable
- 2 spring-drop

## **Specifications**

Article arrangement: New

Version: stackable, with stacking edges Top: lid cloasble with toggle fastener

Length (mm): 590 Width (mm): 390 Height (mm): 250 Loading capacity (kg): 50

Loading capacity (kg). 30

Weight (kg) 4.7

EAN Code (Gtin) 8719424026498

Scan the QR code for more information

Type: transport boxes with smooth surface

Material: aluminium

Subgroup: transport boxes Internal length (mm): 550 Internal width (mm): 350 Internal height (mm): 220

Volume (ltr): 42

Type number: 90A1589