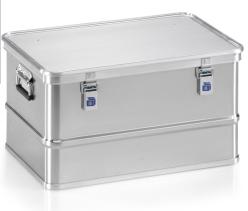

## **Product description**

Transport cases with stacking rims

- Transport cases in light alloy with smooth surface
- Containers and lids with robust pressed sections at the rims
- Hinged lid with full rubber seal and two retaining webbing straps
- Stackable
- 2 spring-drop

## **Specifications**

Article arrangement: New

Version: stackable, with stacking edges Top: lid cloasble with toggle fastener

Length (mm): 655 Width (mm): 435 Height (mm): 350 Loading capacity (kg): 50

Weight (kg) 6

EAN Code (Gtin) 8719424026443

Scan the QR code for more information

Type: transport boxes with smooth surface

Material: aluminium

Subgroup: transport boxes Internal length (mm): 620 Internal width (mm): 400 Internal height (mm): 320

Volume (Itr): 80

Type number: 90A1569