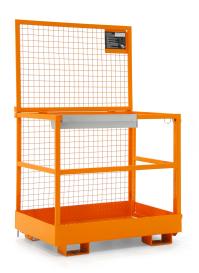

## **Product description**

Forklift work cage or also called safety cage. Outer dim. (lxwxh): 1115x1200x1890 mm. Often used for repair and maintenance or installation work at high buildings or cranes.

The work cage is approved for 1 person, has a floor area of 1200x800 mm and a permitted total weight of 300kg.

Supplied as standard in orange RAL 2000. Available on request in blue RAL 5012 or hot-dip galvanized according to EN ISO 1461.

## Specifications

Article arrangement: New Version: drive-in sleeves with slide down protection Walls: mesh Colour: orange Surface treatment: painted Width (mm): 1200 Weight (kg) 120 Additional specifications: Only for use in Germany