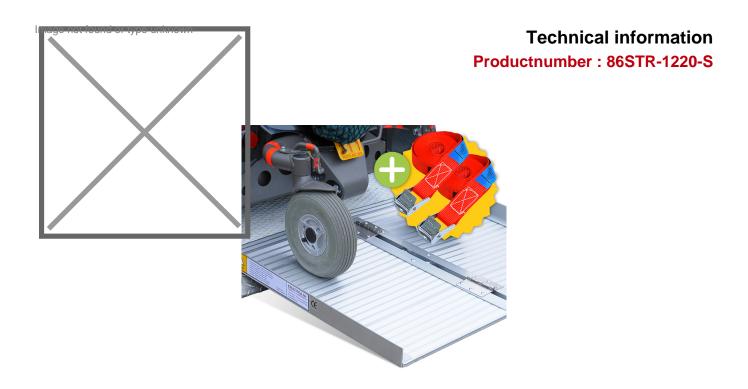

## **Product description**

Advantage set consisting of 2 lashing straps and 1 high-quality folding aluminum ramp/threshold plate. Very suitable for mobility scooter, wheelchair, scooter, moped, rollator or e-bike. Easy to move due to the light weight and the anti-slip profile prevents slipping.

## **Specifications**

Article arrangement: New

Version: aluminium foldable 120 cm with 2 free cargo lashings

Top: driving area of anti slip profile

Width (mm): 735 Height (mm): 70 Weight (kg) 10 Min Height (mm): 250

EAN Code (Gtin) 8719424120417

Scan the QR code for more information

Type: acces ramp
Material: aluminium
Length (mm): 1220
Internal width (mm): 720
Loading capacity (kg): 270
Type number: 86STR
Max Height (mm): 380